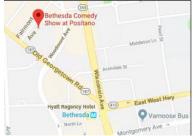

## Comedian Danny Rouhier from 106.7 The Fan Radio

DOES NOT INCLUDE DRINKS-THAT IS EXTRA

Positano Italian Restaurant

4948 Fairmont Ave (off Old Georgetown Road, look for the blue/green awning)

Bethesda, MD 20814 <u>www.ePositano.com</u>

<u>Coming from DC</u>: Wisconsin Ave to left @ Old Georgetown Rd (Rte 187), 3<sup>RD</sup> right onto Fairmont Ave . Positano on right. <u>Coming from MD/VA</u>: Beltway 495 Exit 36 Old Georgetown Road(Rte 187) heading South towards Bethesda.

Left onto Fairmont Ave just after light at St.Elmo Ave-Arlington Rd-Wilson Ln intersection. Positano will be on your right.

Parking: County Public Parking Pay garages near Positano: Look for blue & white Psigns: must pay until 10pm